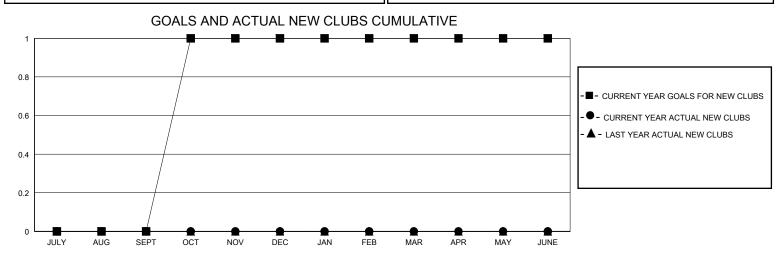

## District 25 F

GMT: LOCATION INDIANA GMT CA

| OWIT.         |               | LOC         |               |                       |                        |                         | CIVIT O/ (                                         |  |
|---------------|---------------|-------------|---------------|-----------------------|------------------------|-------------------------|----------------------------------------------------|--|
|               | Club          | os          |               | Members               |                        |                         |                                                    |  |
|               | RESULTS FOR   | R 2023-2024 |               | RESULTS FOR 2023-2024 |                        |                         |                                                    |  |
| QUARTER       | NEW CLUB GOAL | NEW CLUBS   | DROPPED CLUBS | QUARTER MEME          | BER GROWTH NET<br>GOAL | MEMBER GROWTH<br>ACTUAL | DROPPED<br>MEMBERS ACTUAL<br>(including transfers) |  |
| JULY/AUG/SEPT | 0             | 0           | 1             | JULY/AUG/SEPT         | 10                     | 33                      | 34                                                 |  |
| OCT/NOV/DEC   | 1             | 0           | 0             | OCT/NOV/DEC           | 1                      | 27                      | 24                                                 |  |
| JAN/FEB/MAR   | 0             | 0           | 0             | JAN/FEB/MAR           | 3                      | 0                       | 0                                                  |  |
| APR/MAY/JUNE  | 0             | 0           | 0             | APR/MAY/JUNE          | 7                      | 0                       | 0                                                  |  |