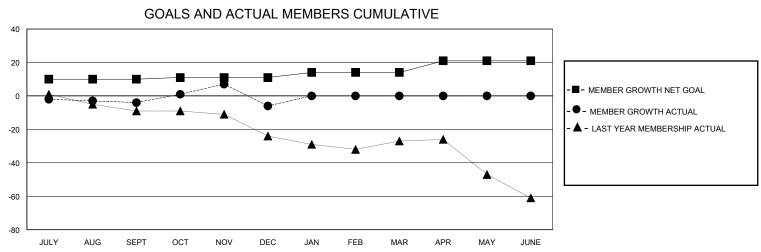

## District 25 F

GMT: LOCATION INDIANA GMT CA

| OWIT.         |               | LOC         |               |                       |                        |                         | CIVIT O/ (                                         |  |
|---------------|---------------|-------------|---------------|-----------------------|------------------------|-------------------------|----------------------------------------------------|--|
|               | Club          | os          |               | Members               |                        |                         |                                                    |  |
|               | RESULTS FOR   | R 2023-2024 |               | RESULTS FOR 2023-2024 |                        |                         |                                                    |  |
| QUARTER       | NEW CLUB GOAL | NEW CLUBS   | DROPPED CLUBS | QUARTER MEME          | BER GROWTH NET<br>GOAL | MEMBER GROWTH<br>ACTUAL | DROPPED<br>MEMBERS ACTUAL<br>(including transfers) |  |
| JULY/AUG/SEPT | 0             | 0           | 1             | JULY/AUG/SEPT         | 10                     | 33                      | 34                                                 |  |
| OCT/NOV/DEC   | 1             | 0           | 0             | OCT/NOV/DEC           | 1                      | 27                      | 24                                                 |  |
| JAN/FEB/MAR   | 0             | 0           | 0             | JAN/FEB/MAR           | 3                      | 0                       | 0                                                  |  |
| APR/MAY/JUNE  | 0             | 0           | 0             | APR/MAY/JUNE          | 7                      | 0                       | 0                                                  |  |